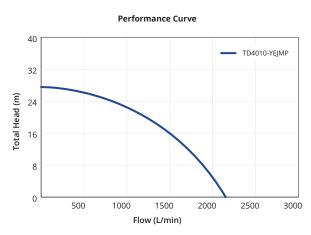

## **Performance**

- Max Flow Rate: 2,200 L/min
- Max Head: 29 m
- Suction Capacity: 7 m
- Max solids capability is 1" (25 mm)