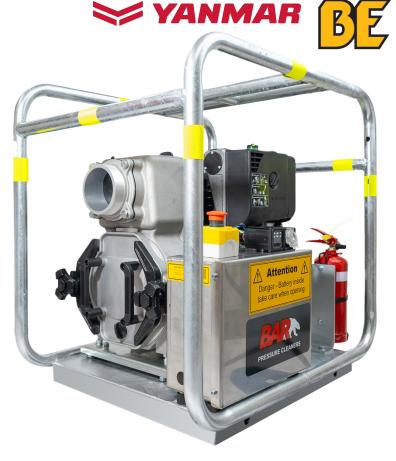

# 4" MINE SPEC TRASH PUMP

SKU: 124 TD4010-YEJMPM

Max Flow 2,200 L/min Flow Rate Max Head 29 m Yanmar L100, 10 HP electric start diesel engine

The ideal choice for moving water that contains solids and debris

Built in Australia, our Trash Pumps feature a heavyduty cast alloy pump body with a cast iron open impeller. A removable inspection door allows rapid cleaning of the pump body without pipe work disconnection, handling solids capably up to 25 mm. A great choice for tasks such as moving flood water, dewatering construction sites, wastewater handling, effluent pump out and mine waste pump out.

### Mine Spec Features

- Integrated Fire Extinguisher
- Emergency stop
- Lockable battery isolation
- Gel battery in enclosed box
- Mounting: Robust galvanised frame with antivibration mounts
- Yanmar electric start diesel engine