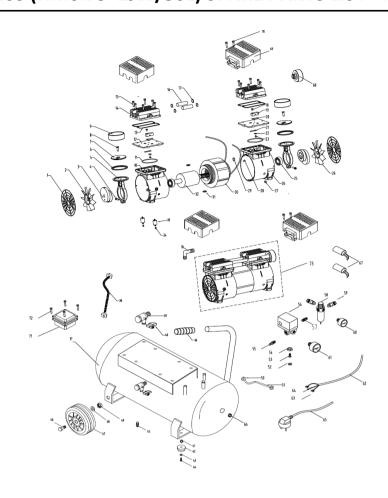

## COM E5020S (HM0.75\*2JW/50L) SPARE PARTS LIST - Pump Model:

| NO | ltem                        | Req Qty | BAR Part #    | BAR Kit Part<br>Number | Kit Description                |
|----|-----------------------------|---------|---------------|------------------------|--------------------------------|
| 1  | cover                       | 4       | COS E5020S-1  |                        |                                |
| 2  | Left fan                    | 2       | COS E5020S-2  |                        |                                |
| 3  | crankshaft                  | 4       | COS E5020S-3  |                        |                                |
| 4  | hexagon socket screw        | 4       | COS E5020S-4  |                        |                                |
| 5  | connecting rod              | 4       | COS E5020S-5  |                        |                                |
| 6  | piston cup                  | 4       | COS E5020S-6  |                        |                                |
| 7  | pressing plate              | 4       | COS E5020S-7  |                        |                                |
| 8  | cross recess head screw     | 4       | COS E5020S-8  |                        |                                |
| 9  | cylinder                    | 4       | COS E5020S-9  |                        |                                |
| 10 | left box body               | 2       | COS E5020S-10 |                        |                                |
| 11 | Seal Gasket for Cylinder    | 4       | COS E5020S-11 |                        | Cylinder Head<br>Service Kit   |
| 12 | valve plate                 | 4       | COS E5020S-12 | COS E5020S-74          |                                |
| 13 | Cylinder head gasket        | 4       | COS E5020S-13 |                        |                                |
| 14 | cylinder head               | 4       | COS E5020S-14 |                        |                                |
| 15 | hexagon socket screw        | 24      | COS E5020S-15 |                        |                                |
| 16 | Connection aluminum tube    | 4       | COS E5020S-16 | COS FE020S 7F          | Connection Tube Kit            |
| 17 | tube o-rings                | 8       | COS E5020S-17 | COS E5020S-75          |                                |
| 18 | cross recess pan head screw | 4       | COS E5020S-18 |                        |                                |
| 19 | stop block                  | 4       | COS E5020S-19 |                        | Cylinder Head<br>Service Kit 2 |
| 20 | Out of the air valve slice  | 4       | COS E5020S-20 |                        |                                |
| 21 | Intake valve slice          | 4       | COS E5020S-21 | COS E5020S-76          |                                |
| 22 | Gasket Tensioner            | 4       | COS E5020S-22 | <u> </u>               |                                |
| 23 | Socket head screw           | 4       | COS E5020S-23 |                        |                                |
| 24 | Right fan                   | 2       | COS E5020S-24 |                        |                                |
| 25 | bearing                     | 4       | COS E5020S-25 |                        |                                |
| 26 | The right Box               | 2       | COS E5020S-26 |                        |                                |
| 27 | Lead skirts                 | 2       | COS E5020S-27 |                        |                                |
| 28 | hexagon bolt                | 16      | COS E5020S-28 |                        |                                |
| 29 | Cross pan head screw        | 16      | COS E5020S-29 |                        |                                |
| 30 | stator                      | 2       | COS E5020S-30 |                        |                                |
| 31 | Hexagon nuts                | 4       | COS E5020S-31 |                        |                                |

| 32 | rotor                     | 2 | COS E5020S-32 |               |                                  |
|----|---------------------------|---|---------------|---------------|----------------------------------|
| 33 | Pump Mount                | 8 | COS E5020S-33 |               |                                  |
| 34 | hexagon nut               | 8 | COS E5020S-34 |               |                                  |
| 35 | elbow                     | 2 | COS E5020S-35 |               |                                  |
| 36 | Plastic Cover             | 1 | COS E5020S-36 |               |                                  |
| 37 | tank                      | 1 | COS E5020S-37 |               |                                  |
| 38 | wired hose                | 2 | COS E5020S-38 |               |                                  |
| 39 | Non Return Valve          | 2 | COS E5020S-39 |               | Non Return Vlave                 |
| 40 | solenoid valve            | 2 | COS E5020S-40 | COS E5020S-77 |                                  |
|    |                           |   |               |               | Kit                              |
| 41 | hex nut                   | 2 | COS E5020S-41 |               |                                  |
| 42 | Rubber                    | 2 | COS E5020S-42 |               |                                  |
| 43 | flat gasket               | 2 | COS E5020S-43 |               |                                  |
| 44 | hexagon bolt              | 2 | COS E5020S-44 |               |                                  |
| 45 | drain valve               | 1 | COS E5020S-45 |               |                                  |
| 46 | axle                      | 2 | COS E5020S-46 |               |                                  |
| 47 | idler wheel               | 2 | COS E5020S-47 |               |                                  |
| 48 | spring washer             | 2 | COS E5020S-48 |               |                                  |
| 49 | hex nut                   | 2 | COS E5020S-49 |               |                                  |
| 50 | Unloading nut             | 1 | COS E5020S-50 | COS E5020S-78 | Unloader Pipe Kit                |
| 51 | Unloading pipe            | 1 | COS E5020S-51 |               |                                  |
| 52 | paper pad                 | 2 | COS E5020S-52 |               |                                  |
| 53 | switch connector          | 1 | COS E5020S-53 |               |                                  |
| 54 | switch union nut          | 1 | COS E5020S-54 |               |                                  |
| 55 | safety valve              | 1 | COS E5020S-55 |               |                                  |
| 56 | pressure switch           | 1 | COS E5020S-56 |               | Pressure<br>Switch/Regulator Kit |
| 57 | double joint              | 1 | COS E5020S-57 |               |                                  |
| 58 | Oil-water filter          | 1 | COS E5020S-58 | COS E5020S-79 |                                  |
| 59 | deflation valve           | 2 | COS E5020S-59 | CO3 E30203-79 |                                  |
| 60 | pressure gage Y40         | 1 | COS E5020S-60 |               |                                  |
| 61 | pressure gage Y50         | 1 | COS E5020S-61 |               |                                  |
| 62 | Electrical wires          | 1 | COS E5020S-62 |               |                                  |
| 63 | amphenol connector O type | 1 | COS E5020S-63 |               |                                  |
| 64 | amphenol connector U type | 2 | COS E5020S-64 |               |                                  |
| 65 | Power plug                | 1 | COS E5020S-65 |               |                                  |
| 66 | Seal nuts                 | 2 | COS E5020S-66 |               |                                  |
| 67 | capacitance               | 2 | COS E5020S-67 |               |                                  |
| 68 | air filter                | 2 | COS E5020S-68 |               |                                  |
| 69 | Pump head cover           | 2 | COS E5020S-69 |               |                                  |
| 70 | ST4.8*40                  | 4 | COS E5020S-70 |               |                                  |
| 71 | capacitance box           | 1 | COS E5020S-71 |               |                                  |
| 72 | capacitance box screw     | 4 | COS E5020S-72 |               |                                  |
| 73 | Complete Pump Suit E5020S | 2 | COS E5020S-73 |               |                                  |
|    | •                         |   |               |               |                                  |