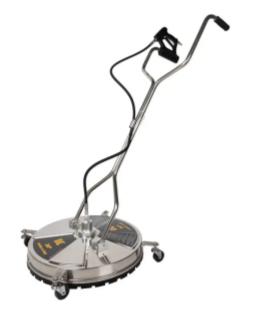

## **Whirlaway Surface Cleaner**

## BE Pressure 24" Whirl-A-Way Stainless Steel 4000 PSI Flat Surface Cleaner 85.403.010

The Whirl-A-Way cleans flat surfaces quickly, easily, and evenly. Use it, along with a power washer, to clean large flat surfaces such as long driveways, parking lots, rooftops, or pool decks. This flat surface cleaner prevents zebra striping and increases your cleaning time by up to sixty percent over a regular nozzle. This model has water flow out the front away from the user and zero wall clearance cleaning.

#### **Features**

- Hover action is ideal for cleaning aggregate, stamped concrete and other flat surfaces.
- Easy to handle frame is designed for less operator fatigue.
- Stainless Steel construction & durable nylon brush skirt.
- 4,000 Psi rotary head.
- Zero wall clearance.
- Welded steel three-arm rotary bar.
- Non-marking castors.

### **Specifications**

- 4,000 PSI Max Pressure (
- 30.4 L/min Max Flow
- 180°F Maximum Temperature
- 24" Diameter Size

Spray Bar (Arm) Identification