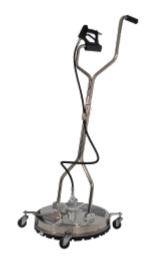

## SURFACE CLEANER - 20" - STAINLESS - PROFESSIONAL - BE POWER EQUIPMENT

**SKU: 125 BAR2000S** 

## 21 L/min, 5000 PSI Max 4 Wheels, Skirt Included 2 Rotary Arms

## **Features**

- BE's range of stainless steel Whirl-A-Ways is the reliable choice to get tough tasks done!
- Full Stainless Steel Construction
- 2 Rotary Spray Arms with Nozzles (size 020)
- 4 High-Quality Casters Allow Whirl-A-Way to Glide Over Surfaces with Ease
- Italian gun

• Diameter: 20"

Pressure: 5,000 PSI
Flow: 11 - 21 L/min
Ideal Flow: 15 L/min
Rotary Arms: 2 x 25 020

Caster Wheels: 4Brush Skirt: YesMaterial: Stainless

• Max Temperature: 82°C

Spray Bar (Arm) Identification