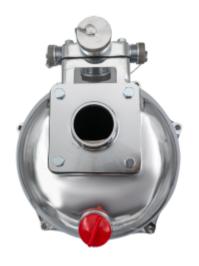

## **WET END HP 20650 P SHAFT**

SKU: 125 85.572.563

## 2" BSP Inlet Port Aluminum Body & Impeller Suits 3/4" P Shaft

## **BE 2" High Pressure Wet End**

BE wet end replacements are ideal if you just need to fix your current transfer pump, or are building your own custom system. Find the best wet end to suit your needs in our large selection.

## **Specifications**

- Clean Water Pump
- 1-1/2" BSP Suction Port
- (2) 1" BSP Discharge Ports
- (1) 1-1/2" BSP Discharge port
- Cast Aluminum Body & Single Impeller
- Standard with NBR Seals & Ceramic Mechanical Seal
- Optional Viton Seals Available (85.572.197V)
- Fits to 3/4" Screwed P Shaft
- Suit engine 5.5-7.0 hp