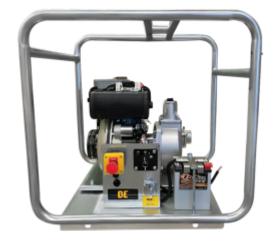

#### BE 2" Yanmar Diesel Water Transfer Pump Electric Start

BE "Yanmar Diesel" water transfer pumps are the top choice for heavy duty professionals. When you require consistent & dependable performance for hours on end, this is the go-to unit. These "Built in Australia" units boast a rugged, heavy duty frame, quality Yanmar diesel engine, and heavy duty aluminum pump body & impeller.

#### **Unit & Frame**

· Galvanized Steel Roll Frame

#### **Engine**

- Yanmar L48 Series 4.8 hp Diesel Engine
- Air Cooled Direct Injection
- Electric Start
- 2.4 L Fuel Tank
- Low Vibration & Noise
- Yanmar 2 Year Limited Warranty

NOTE: Emergency stop and battery isolation as shown in image