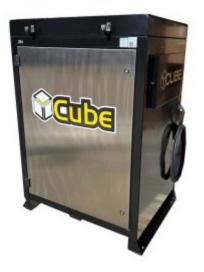

## CUBE TRUCK ELECTRIC PRESSURE CLEANER

SKU: 103 CUBE 20021

## Electric Motor Interpump Plunger Pump 2900 PSI @ 21 L/min

## **Truck Wash Compact Outside**

Static Cold Water Washer - Cube 20021

Painted metal cabinet with stainless steel door (same size as Mac Cabinet)

• Pressure: 200 Bar

• Flow Rate: 21 L/min

• With interpump pump WS202

- With high pressure chemical (one chemical)
- With stainless steel water tank water floater and low level water shut down
- · With stainless steel lance holder
- Complete with standard accessories (10 M HP hose, lance and gun)

No hose reel

No frost protection and heater bar