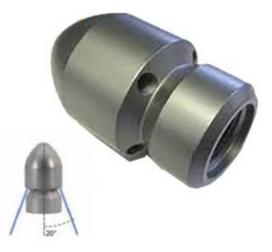

## **ST-49 BALL NOZZELS 20?- 200**

SKU: 148 090 206 200

## Inlet:1/4" F Outside: 25mm Max Press:7250 psi

Made out of wear-resistant, hardened stainless steel provided with front jet insert or blind plug (interchangeable). Angle of jet is 20°, sturdy wall thickness, long service life and a minimum of wear and tear. All nozzles are provided with hardened stainless steel inserts. Due to this feature the efficiency is considerably higher compared with those nozzles with drilled holes and the service life is several times longer.

- Nozzle size: 200
- 1/4" Female
- 6 rear jets
- Pressure max. 7250 psi.