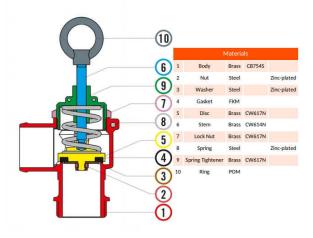

arging any possible polluting leakages into a proper tank.
- The valve can be easily adjusted to the desired pressure (from 0,5 to 1,5 bar from 7 to 21 Psi) and it can be sealed tamper-proof through the drilled tongues.
- Certified in accordance with 97/23/CE (PED) Directive, CE 1115 marking.

#### » Tech drawings and tables



| DN    | Codice       | Ø  | H   | L   | D  | PN             | KG    | P/box |
|-------|--------------|----|-----|-----|----|----------------|-------|-------|
| 1"1/4 | 050250000008 | 32 | 170 | 89  | 40 | 1,5bar - 21psi | 0,740 | 20    |
| 1"1/2 | 050250000009 | 39 | 180 | 100 | 45 | 1,5bar - 21psi | 0,927 | 15    |
| 2"    | 050250000011 | 50 | 160 | 110 | 51 | 1,5bar - 21psi | 1,247 | 10    |





# **SAFETY VALVE 2INCH (C1)**



#### » Technical data

RIV 250