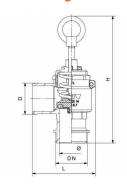

#### » Tech drawings and tables

| DN    | Codice       | Ø  | H   | L   | D  | PN             | KG    | P/box |
|-------|--------------|----|-----|-----|----|----------------|-------|-------|
| 1"1/4 | 050250000008 | 32 | 170 | 89  | 40 | 1,5bar - 21psi | 0,740 | 20    |
| 1"1/2 | 050250000009 | 39 | 180 | 100 | 45 | 1,5bar - 21psi | 0,927 | 15    |
| 2"    | 050250000011 | 50 | 160 | 110 | 51 | 1,5bar - 21psi | 1,247 | 10    |