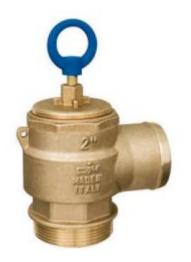

## **SAFETY VALVE 2INCH (C1)**

**SKU**: 165 RIV250-2

### Spring operated with hoseconnection Max Pressure 21psi Valve Size 2"