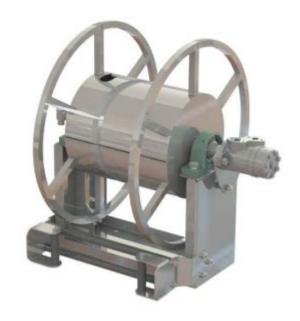

## **RAMEX HOSE REELS - AV8501 FE**

**SKU: 175 AV8501FE** 

## Pressure 1450psi Admitted diameters 1" Working Temperature 140?C

## Specifications:

- Admitted diameters:1"
- Hose lenght in meters: 45 mt / 147 feet
- Working pressure: Up to 1450 psi
- Working Temperature: 84 °F 140°C
- Inlet thread size: 1/2" M
- Outlet thread size: 1/2" F
- Weight: Peso 40 kg
- Packing size: 700x900x800 mm
- Raw material sides and roll: Power Coated Steel
- Raw material shaft and swivel joint: Power Coated Steel and galvanized steel
- Can be used to transfer: Oil, water, air
- Included Accessories: Nipple