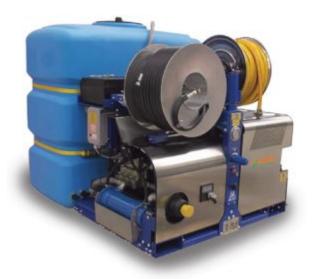

## **PTC MOSES XL 80/190**

**SKU:** 165 MOSESXL 80-190

## Flow 80 L/min Engine type Yanmar 4TNV88C

**Moses:** powerful with Diesel engines (Stage V liquid cooled) suitable for medium/big sizes commercial vehicles.

- High-pressure hydraulic 180° pivoting hose reel with automatic hose guide, speed regulation and arm locking system. Max hose 80 m 1/2" (max 100 m Moses 75/150, 102/150); max 150 m 3/8"
- Manual low-pressure hose reel, max 35 m 3/4" hose (2nd high pressure hose reel and UNI 45 versions on request) Option 2nd max high pressure hose reel: 70 m 3/8", 50 m ½"
- Multi-function remote control (On/Off engine, On/Off bypass, rpm regulation, hose wind/unwind)
- Control panel with PLC and color LCD display

- Flow 80L/min
- Engine type Yanmar 4TNV88C
- Power 48.3Hp, 35.5kW