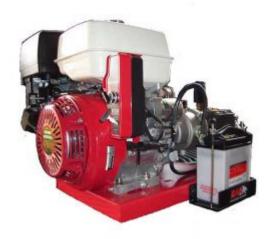

# COLD PETROL PRESSURE CLEANER 4000PSI @ 13L/MIN

**SKU: 120 BAR4013-HB** 

# Honda 13 Hp Engine Comet Italian Pump 4000 Psi @ 15 L/min.

# Frame:

• Red Painted Steel - Base Plate Frame

Note: Image displays electric start version, 120 BAR40123-HEB