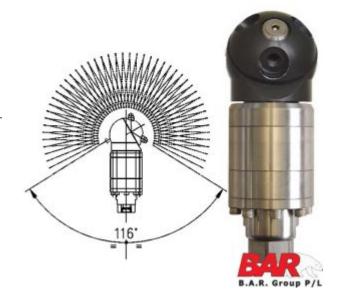

### Mosmatic A42R Open Tank Cleaning Head - Self-Propelling

These high-quality, Italian-made cleaning heads are the ideal choice for cleaning closed containers.

#### **Specifications**

- 2000 PSI Rated Pressure
- 580 2300 PSI Total Pressure Range
- 20 L/min Flow Rate Range
- 90°C Max Temperature Rating
- 244° Spray Coverage
- 86 mm () Minimum Barrel Diameter
- 1/2" BSP Female Inlet Port
- (3) 1/8" NPT Nozzle Ports (Nozzles not Included)
- 29-36 Giri/min Rated RPM
- 3.75 Kg Unit Weight
- Stainless Steel & Anodized Aluminum Construction