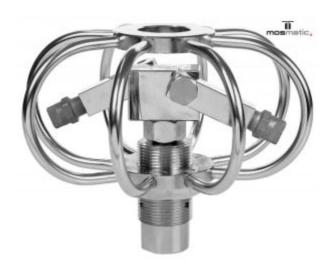

## MOS TYR-2S 150MM 1/4F (C-1)

**SKU:** 165 81.521

## 2 Arm, Stainless Steel 150 mm Diameter, G 1/4" F Inlet 3,988 Psi, 120°C

## Features

- TYR 2 arm warm water duct cleaner
- Clean vent hoods, trash chutes, pipes, totes, manholes and most containers
- The rotating head spins within the protective cage directing the high-pressure spray to your surface
- Adjustable angle nozzle holders/arms
- Easy installation
- Self-rotating
- Fitted with a non-maintenance
- Protection plate available
- Do not use unprotected
- Nozzles not included 2 x 1/8" Nozzles

## Specifications

- "Pressure: 3,988 Psi"
- "Temperature: 120 °C"
- "Diameter: 150 mm"
- "Inlet: G 1/4" F"
- "RPM: 2000 RPM"
- "Throughput: 3- 12ph"
- "Material: Stainless Steel"
- "Height: 70"
- "Weight: 0.8 kg"