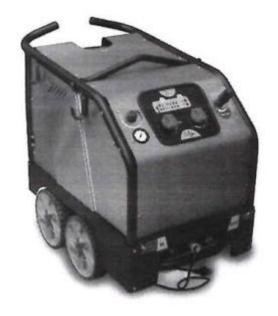

## **KP STEEL EXTRA - ZW**

**SKU:** 108 HOT10012KP

## 1450psi @ 12L/min Pump ZW

## Features:

- 25L fuel tank, level floater
- High pressure detergent suction with proportional detergent regulation
- 4 big solid wheels (260mm)+brake
- Professional 4-pole motor (1400rpm)
- Professional unloader valve
- 15 seconds delayed total stop
- General stop when the machine is not used for a long time(30mins)
- Easy start on 1-230 model
- Electronic temperature setting system with constant water temperature
- Flow switch controlled butter
- Flame control
- · Safety valve
- Boiler thermal protection
- Stainless steel cased pressure gauge.

## Specifications:

- Flow 12L/min
- Pressure 1450psi
- Pump ZW
- Power 2.2kW
- tEMP. 85-110°C