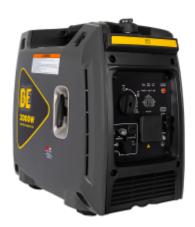

#### **Inverter Generator - Hush**

#### **BE Hush Series Inverter Generator**

#### Frame

- Lightweight Mobile Unit
- Ergonomic Carry Handle
- · Weight 22Kg

## **Engine**

- 4 Stroke, Air-Cooled 79.7cc Petrol Engine
- 4L Fuel Tank
- Recoil Start
- Low Oil Shutdown
- Auto Idle Technology

### **Performance**

- 2kVa (240V AC) Clean Power
- 1800W Running / 2000W Max Power
- 12V 8.3A DC Output
- 4+ Hour Run Time @ 100% Load
- 52dBA Noise Rating
- 1 x 15A Outlet