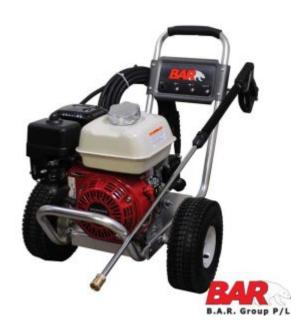

# PETROL PRESSURE CLEANER

SKU: 120 BAR4013A-HA

# Honda 13 hp Engine Annovi Reverberi Italian Pump 4,000 PSI @ 15 L/min

# Features

- Australian certified Honda GX Professional Engines
- Chinese Manufactured AR Plunger Pump
- Best designed 2 Wheel Trolley

# Performance

- 4,000 PSI @ 15 L/min
- Manufactured in USA
- Conforms to Australian "PESA 2017" Emissions Standard

# Engine

- Honda Canada 13 hp GX390
- Full 3 Year Commercial year warranty support from Honda Australia

# Pump

- AR RRV4G40 Plunger Pump
- External Unloader Valve
- Drive / RPM
- Built in China

# Frame

• Aluminium - 2 Wheel Trolley Frame

# Accessories Included

- 15 m Hose, 4 Quick nozzles, gun & lance
- Supplied ready to go