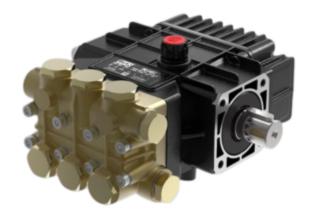

## HIGH PRESSURE PLUNGER PUMP - PN SERIES - MALE, 24 MM SHAFT - UDOR

**SKU:** 216 PNE 13/15 S

## **Features**

- Reciprocating plunger pump, 3 solid ceramic plungers, forged reinforced brass head, aluminum die cast crankcase with cataphoresis coating, double sealing system, hardened steel crankshaft, oversize roller/ball bearings.
- The pumps of this series have a 24 mm diameter cylindrical male shaft, they produce a flow from 9 to 13 L/min, they operate at max 170 bar.
- Some models are available with built-in unloader valve (and injector).
- All models are also available with aluminum die-casted head for pressure up to 90 bar (1,300 PSI).