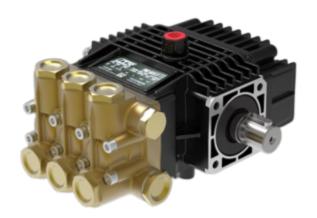

## HIGH PRESSURE PLUNGER PUMP - PK SERIES - MALE, 24 MM SHAFT - UDOR

**SKU:** 216 PKC 11/17 S

11 L/min @ 2465 PSI 1450 RPM 4.8 HP, 6.3 KG

## **Features**

- Reciprocating plunger pump, 3 solid ceramic plungers, forged reinforced brass head, aluminum die cast crankcase with cataphoresis coating, double sealing system, hardened steel crankshaft, oversize roller/ball bearings.
- The pumps of this series have a 24 mm diameter cylindrical male shaft, they produce a flow from 9 to 15 L/min, they operate at max 200 bar.
- Some models are available with built-in unloader valve (and injector).

## **Specifications**

• Series: PK

Pump - Type: Plunger
Speed: 1450 RPM
Flow: 11 L/min
Pressure: 2465 PSI
Power: 4.8 HP
Weight: 6.3 kg

• Pump Shaft: Male, 24 mm