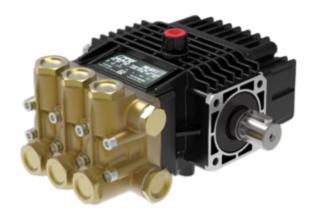

## HIGH PRESSURE PLUNGER PUMP - PK SERIES - MALE, 24 MM SHAFT - UDOR

**SKU:** 216 PKC 09/20 S

9 L/min @ 2900 PSI 1450 RPM 4.6 HP, 6.3 KG

## **Features**

- Reciprocating plunger pump, 3 solid ceramic plungers, forged reinforced brass head, aluminum die cast crankcase with cataphoresis coating, double sealing system, hardened steel crankshaft, oversize roller/ball bearings.
- The pumps of this series have a 24 mm diameter cylindrical male shaft, they produce a flow from 9 to 15 L/min, they operate at max 200 bar.
- Some models are available with built-in unloader valve (and injector).

## **Specifications**

• Series: PK

Pump - Type: Plunger
Speed: 1450 RPM
Flow: 9 L/min
Pressure: 2900 PSI
Power: 4.6 HP

• Weight: 6.3 kg

• Pump Shaft: Male, 24 mm