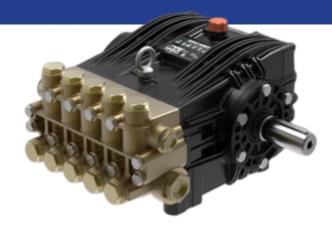

## HIGH PRESSURE PLUNGER PUMP -PENTA SERIES - MALE, 35 MM SHAFT -UDOR

**SKU:** 216 PENTA-C 58/300 R

58 L/min @ 4350 PSI 1450 RPM 44.6 HP, 43.9 KG

## **Features**

- Reciprocating plunger pump, 5 solid ceramic plungers, forged reinforced brass head, aluminum die cast crankcase with cataphoresis coating, double sealing system, hardened steel crankshaft, oversize roller/ball bearings.
- The pumps of this series have a 35 mm diameter cylindrical male shaft, they produce a flow from 30 to 71 L/min, they operate at max 300 bar.

## **Specifications**

• Series: PENTA

Pump - Type: Plunger
Speed: 1450 RPM
Flow: 58 L/min
Pressure: 4350 PSI
Power: 44.6 HP

• Weight: 43.9 kg

• Pump Shaft: Male, 35 mm