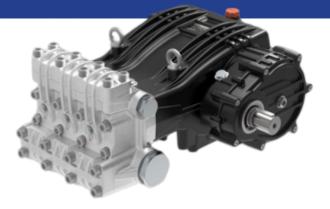

# HIGH PRESSURE PLUNGER PUMP -HX/HXR SERIES - MALE, 50 MM SHAFT -UDOR

**SKU:** 216 HXR1-C 200/200 R

#### Features

- Reciprocating plunger pump, 3 solid ceramic plungers, nickel plated spheroidal cast-iron head, aluminum crankcase with cataphoresis coating, triple sealing system, hardened steel crankshaft, oversize roller/ball bearings.
- The pumps of this series complete with gear-box, have a 50 mm diameter cylindrical male shaft, they produce a flow from 124.5 to 395.1 L/min, they operate at max 300 bar.

#### • Series: HX/HXR

- Pump Type: Plunger
- Speed: 1500 RPM
- Flow: 206 L/min
- Pressure: 2900 PSI
- **Power:** 105.7 HP
- Weight: 187 kg
- Pump Shaft: Male, 50 mm

www.bargroup.com.au sales@bargroup.com.au (02) 4577 2144