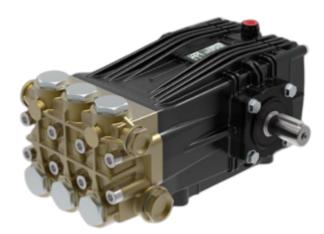

## HIGH PRESSURE PLUNGER PUMP - CK SERIES - MALE, 24 MM SHAFT - UDOR

**SKU:** 216 CKC 38/20 S

38 L/min @ 2900 PSI 1450 RPM 19.5 HP, 16.4 KG

## **Features**

- Reciprocating plunger pump, 3 solid ceramic plungers, forged reinforced brass head, aluminum die cast crankcase with cataphoresis coating, double sealing system, hardened steel crankshaft, oversize roller/ball bearings.
- The pump of this series has a 24 mm diameter cylindrical male shaft, it produces a flow of 38 L/min, it operates at max 200 bar.

## **Specifications**

• Series: CK

Pump - Type: Plunger
Speed: 1450 RPM
Flow: 38 L/min
Pressure: 2900 PSI
Power: 19.5 HP
Weight: 16.4 kg

• Pump Shaft: Male, 24 mm