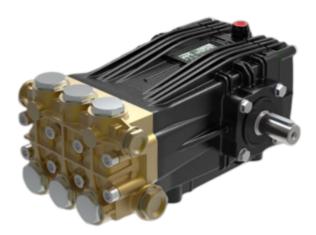

## HIGH PRESSURE PLUNGER PUMP - C SERIES - MALE, 24 MM SHAFT - UDOR

**SKU:** 216 CC 38/17 S

38 L/min @ 2900 PSI 1400 RPM 16.6 HP, 15.7 KG

## **Features**

- Reciprocating plunger pump, 3 solid ceramic plungers, forged reinforced brass head, aluminum die cast crankcase with cataphoresis coating, double sealing system, hardened steel crankshaft, oversize roller/ball bearings.
- The pumps of this series have a 24 mm diameter cylindrical male shaft, they produce a flow from 26 to 38 L/min, they operate at max 200 bar.

## **Specifications**

• Series: C

Pump - Type: Plunger
Speed: 1450 RPM
Flow: 38 L/min
Pressure: 2465 PSI
Power: 16.6 HP
Weight: 15.7 kg

• Pump Shaft: Male, 24 mm