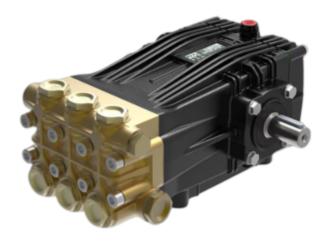

## Features

- Reciprocating plunger pump, 3 solid ceramic plungers, forged reinforced brass head, aluminum die cast crankcase with cataphoresis coating, double sealing system, hardened steel crankshaft, oversize roller/ball bearings.
- The pumps of this series have a 24 mm diameter cylindrical male shaft, they produce a flow from 36 to 45.5 L/min, they operate at max 200 bar.

- Series: C
- Pump Type: Plunger
- Speed: 1450 RPM
- Flow: 30 L/min
- Pressure: 2900 PSI
- Power: 15.4 HP
- Weight: 15.8 kg
- Pump Shaft: Male, 24 mm