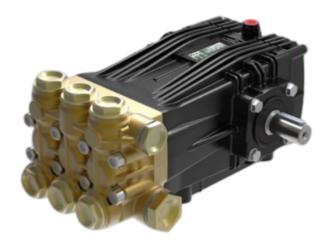

## HIGH PRESSURE PLUNGER PUMP - C SERIES - MALE, 24 MM SHAFT - UDOR

SKU: 216 CB 50/15 S

## Features

- Reciprocating plunger pump, 3 solid ceramic plungers, forged reinforced brass head, aluminum die cast crankcase with cataphoresis coating, double sealing system, hardened steel crankshaft, oversize roller/ball bearings.
- The pumps of this series have a 24 mm diameter cylindrical male shaft, they produce a flow from 50 to 70 L/min, they operate at max 150 bar.