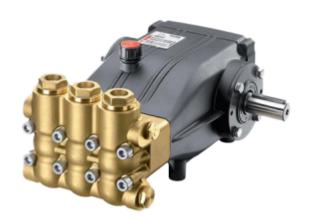

## **HAWK PUMP 17L/MIN 5000PSI**

**SKU:** 214 PX1735IL

## Max Pressure 5075 Psi Flow Rate 17 L/min Speed 1450 RPM

## Hawk Pump 17L/min 5075psi

PXI pumps can operate at a maximum pressure of 500 bar and with water temperatures up to 65°C. This version is available in 2 versions differing in their maximum pressure and is a perfect choice for fitting on portable washing systems and used for industrial cleaning where the work is less intense and the compact build and low cost of ownership are major factors.

Max Pressure: 5075 Psi
Flow Rate: 17 L/min
Speed: 1450 RPM
Power: 15.2 HP
Oil Capacity: 1.2L
Weight: 19.6 kg

Inlet: 1/2"Outlet: 3/8"

• Single P.T.O.: Ø 24 mm Left