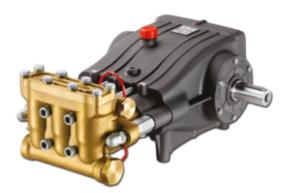

## HAWK PUMP 80L/MIN 2900PSI

SKU: 214 GXT8020SR

## Max Pressure 2900 Psi Flow Rate 80 L/min Speed 1000 RPM

## HAWK PUMP 80L/MIN 2900PSI

GXT pumps can operate at a maximum pressure of 280 bar, flow rates up to 165 lpm, and with water temperatures up to 65°C (150F). This model is suitable for fitting on gantry-style washing

systems for heavy goods vehicles, on large vehicles for municipality cleaning services, or misting systems or fire extinguishing systems, where its superior flow rate performance is beneficial.

## Specifications

- Max Pressure: 2900 Psi
- Flow Rate: 80 L/min
- Speed: 1000 RPM
- Power: 41.1 HP
- Oil Capacity: 5.5L
- Weight: 67.5 kg
- Inlet: 1 1/2"
- Outlet: 1"
- Single P.T.O.: Ø 40 mm Right

www.bargroup.com.au sales@bargroup.com.au (02) 4577 2144