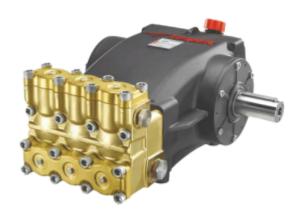

## **HAWK PUMP 27L/MIN 7250PSI**

SKU: 214 HHP2750L

## HAWK PUMP 27L/MIN 7250PSI

HHP pumps can operate at a maximum pressure of 500 bar and with water temperatures up to 65°C (150F). Thanks to its manifold housing in Eco-Brass that makes it extra sturdy, this pump is suitable for fitting on non-portable washing systems and is used for industrial cleaning applications that are particularly intense.

## **Specifications**

Max Pressure: 7250 Psi
Flow Rate: 27 L/min
Speed: 1450 RPM
Power: 35.5 HP
Oil Capacity: 3.5L
Weight: 51 kg
Inlet: 3/4"

• Outlet: 1/2"

• Single P.T.O.: Ø 40 mm Left