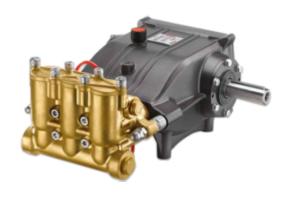

## **HAWK PUMP 30L/MIN 7250PSI**

SKU: 214 MPX3050EBL

## **HAWK PUMP 30L/MIN 7250PSI**

The pumps in the MPX series can operate at a maximum pressure of 500 bar and a water temperature of up to 65° (150 °F). This model is fitted with an ECOBRASS head, which makes the pump sturdier than the MPX 500 base version. This makes it suitable for use on industrial washing systems, in a which more intense pace of work is required.

"Ecobrass" pump head: environment-friendly brass alloy with very high mechanical properties equivalent to Stainless Steel 316.

## **Specifications**

Max Pressure: 7250 Psi
Flow Rate: 30 L/min
Temperature: 65°C
Speed: 1450 RPM
Power: 38.7 HP
Oil Capacity: 2.3L
Weight: 37 kg

Inlet: 3/4"Outlet: 1/2"

• Single P.T.O.: Ø 30 mm Left