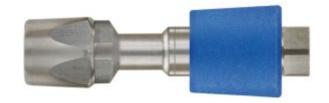

## **FOAM HEAD ST-75 1.9MM (C1)**

**SKU:** 148 200 075 515

## S.Steel, 1/4" F ST-75 with nozzle Max Press 5075 Psi

## Foam Head S.Steel ST-75 (1.9mm) -1/4" F

ST75 Foam Head 1/4" F inlet, Stainless Steel with 1.9mm Nozzle

New High-Quality Foam Head To Complement The St160/167/168 Range Of Injectors. The Aerator Nozzle Is Easily Changed To Allow The Head To Be Used In Different Applications. The Spray Pattern Can Be Easily Adjusted From Vertical To Horizontal. As Air Is Drawn In Through The Front Of The Head, The ST75 Can Be Used On Any Length Of Lance, And There Is No Risk Of Fluid Draining Back After Using The Lance.

## **Features**

• Nozzle: no. 10= 1.9mm

• Inlet: 1/4" F

Max Press: 350 BarMax Temp: 100°CStainless Steel