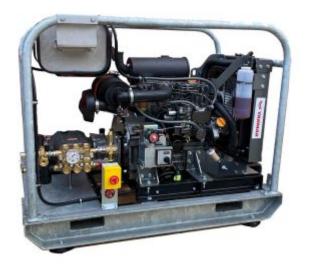

# PRESSURE WASHER - WATER COOLED

**SKU: 121 BAR4023G-YER** 

### **Yanmar Powered Pressure Cleaner**

### **Engine**

- Yanmar 3TNV76-CSC Water Cooled Diesel engine with Shut Down Protection
- 3 Year Commercial

#### **Pump**

- Comet 210 SW5540S Plunger Pump
- PA Gearbox

#### **Frame**

Skid base on Vibration mounts – 1220L x 750w x 980 H
Dry weight 315 kg