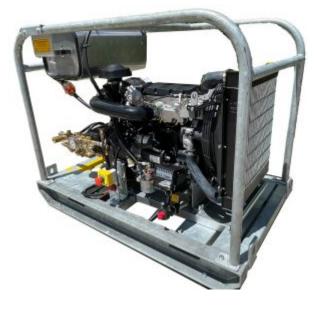

## Kohler Water Cooled Diesel powered Pressure Cleaner

Heavy duty machine for the toughest jobs, featuring: Kohler Professional Engine and Italian Manufactured Comet Plunger Pump mounted on a heavy-duty galvanized steel base with vibration mounts.

#### Performance

- 4000 PSI @ 21 L/min
- Manufactured in Australia

#### Engine

 Kohler KDW1003 3 Cylinder Water Cooled 26 Hp Diesel engine with Shut Down protection – 3-year commercial warranty

#### Pump

• Comet SW5540S Plunger Pump and PA Gearbox

#### Frame

- Skid base on Vibration mounts 1220L x 750w x 980 H
- Dry weight 276 kg