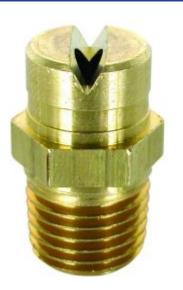

## 1/4" NPT SCREW ON 65° SOAPER NOZZLE

## **Features**

- 65° Soaper Nozzle
- Detergent Nozzles eliminate wasted time by applying cleaning solutions to your project instantly with ease.
- The soap nozzle has a larger orifice than spray nozzles which not only allows room for soap mixed with water but also reduces the psi when your pressure cleaner is operating under low psi. It's able to draw cleaning solutions from the chemical container.
- It's is important to use the soap nozzle when apply soap/cleaning solutions.
- You can NOT use a regular spray nozzle when applying soap/cleaning solutions.
- For heavy duty users, try our new long life Stainless Steel nozzle

## **Specifications**

Nozzle Size: Variable
Insert Material: Brass
Inlet: 1/4" NPT Male