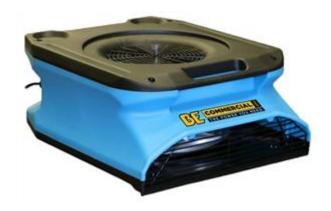

## **BE POLY AIR MOVER 2 SPEED**

SKU: PIN PAM1400

## BE Poly Air Mover 2 Speed, 240V/50Hz 850CFM, 1450RPM 8.5 KG

BE's Range industrial carpet dryers are ideal for, flood remediation, rental, and professional carpet cleaning.

The PAM1400 Air Mover/Dryer has super low amperage draw while providing a high volume of air of for quick drying.

The PAM1400 is our most compact air mover available and is quiet to run.

Also known as a carpet dryer, this product is designed for small jobs such as small household water leaks or clean-ups and even to assist in drying carpets after cleaning.