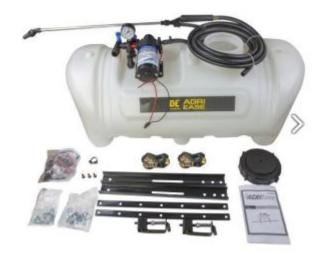

## SPRAYER SPOT ATV 12V DC 113 LITRE C/W BOOM KIT 3 METRES

113Litre ATV/Quad mounted sprayer for spot spraying.

Kit includes:

12V DC on demand pump

Perf: 8.3lpm / 60psi max pressure

3/8in hose x 15ft

750mm hand lance with adjustable nozzle providing a mist to

solid stream

3/4in bung cap

5inch lid

3 nozzle folding boom covering 10ft

Adjustable flow control & pressure gauge

Adjustable pressure with return to tank

Adjustable brackets for boom height

Mounting brackets for ATV - Straps included