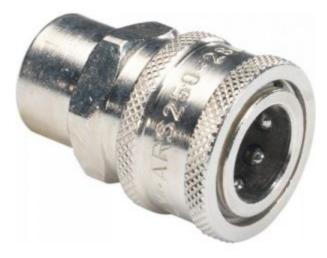

## Features

- 3/8" Quick Connect Coupling
- ARS 250 Type
- 15 mm Pin, 8.5 mm Internal Hole
- Retail Ready Packaging Options
- Compatible with ARS250 & AR2 adaptors
- Single O-Ring
- Select 145 26.2010.00 or 145 26.2010.10 for vacuum excavation industry applications

## Specifications

- Inlet: 1/4", 3/8", or 1/2" BSPP Male or Female
- Outlet: 3/8" Quick Connect Coupling
- Working Flow: 30 L/min
- Working Pressure: 3,650 psi
- Maximum Pressure: 4,050 psi
- Working Temperature: 90°C
- Material: Nickel Plated Brass