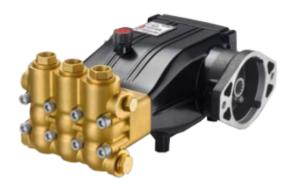

## HAWK PUMP 21.5L/MIN 7250PSI

SKU: 214 PX2150HYR

## HAWK PUMP 21.5L/MIN 7250PSI

PXI-HY pumps can operate at a maximum pressure of 500 bar and with water temperatures up to 65°C (150F). This version has a flange for coupling up to a hydraulically-operated motor and so it adapts perfectly to vehicles for municipality cleaning services

## **Specifications**

- Max Pressure: 7250 Psi
- Flow Rate: 21.5 L/min
- Temperature: 65°C
- Speed: 1450 RPM
- Power: 27.6 HP
- Oil Capacity: 1.2L
- Weight: 19.6 kg
- Inlet: 1/2"
- Outlet: 3/8"
- P.T.O.: 16/32" 13T Right