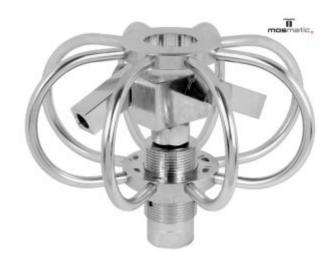

## TYR MOSMATIC WARM WATER ADJUSTABLE DUCT CLEANER

**SKU:** 165 81.782

## 3 Arm, Stainless Steel 600mm Diameter, G 3/8"F Inlet 3,988 Psi, 120°C

## **Features**

- TYR 3 arm warm water duct cleaner
- Clean vent hoods, trash chutes, pipes, totes, manholes and most containers
- The rotating head spins within the protective cage directing the high-pressure spray to your surface
- Adjustable angle nozzle holders / arms
- · Easy installation
- · Self rotating
- · Fitted with a non-maintenance
- Protection plate available
- Do not use unprotected
- Nozzles not included 3 x 1/8" Nozzles

## **Specifications**

Pressure: 3,988 Psi
Temperature: 120°C
Diameter: 600mm
Inlet: G 3/8" F
RPM: 2000 RPM
Throughput: 3-12ph
Material: Stainless Steel

Height: 70Weight: 1.8kg