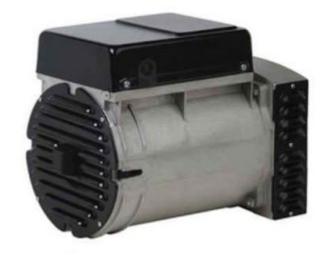

## **ALTERNATOR 11KVA AVR MECCALTE**

**SKU:** 165 ES20F-200/2

## Phase Single RPM 3000 Voltage Outputs 115/230 With AVR

**Mecc Alte ES Series** are single phase, 3000 rpm, AVR controlled, brush generators. Power range is from 4.5kVA to 11kVA. Fitted with an Automatic Voltage Regulator (AVR), Manufactured in Italy